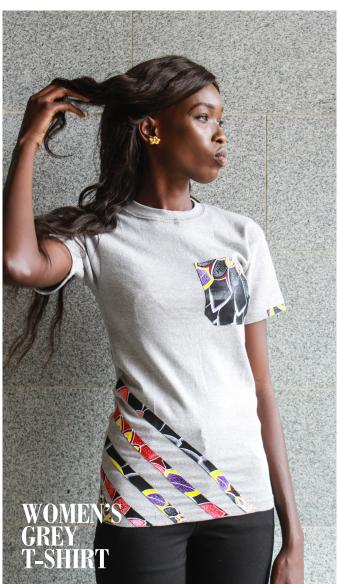

4

A form fitting Red and Black African waist belt with matching elegant hat and flower earrings to add glow to the face.

Grey men's T-shirt with a captivating wax design and matching backpack.

Grey women's slim fitted T-shirt with a unique diagonal wax fabric design and a pocket.