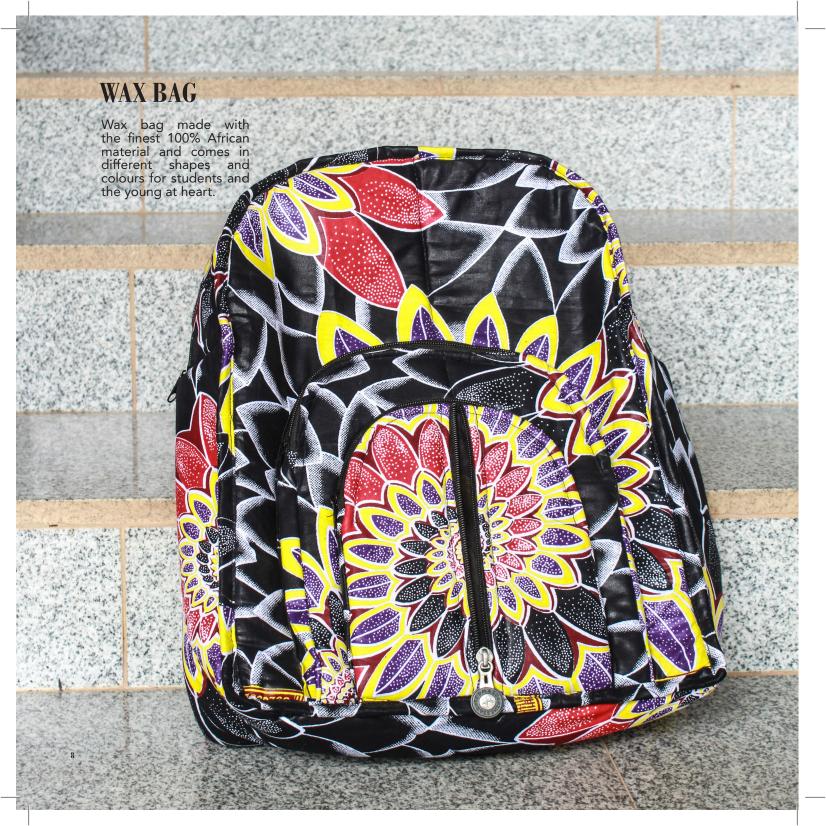

4

A form fitting Red and Black African waist belt with matching elegant hat and flower earrings to add glow to the face.

Grey men's T-shirt with a captivating wax design and matching backpack.

Grey women's slim fitted T-shirt with a unique diagonal wax fabric design and a pocket.