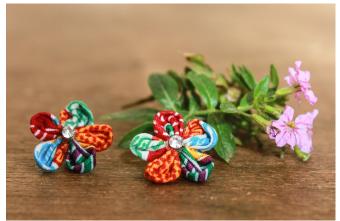

## 100% HANDMADE FLOWER EARRINGS

Made with colourful fabric material wearable with any outfit.

Book covers made with outlined African fabric and comes in different sizes.