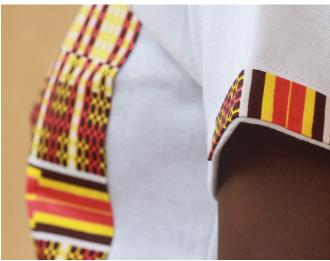

Men's Relaxed fit T-Shirt with a cool African wax fabric design on front and sleeve.

Women's white slim fitted T-shirt with a cool blended wax fabric patch design, accessorized with a matching set of wax bangles and yellow flower earrings.

Women's white slim fitted T-shirt with an eye catching design that has bold detail, with a line on the sleeves. Men's white T-shirt with a sharp eye catching vibrant colours of wax fabric patch design.