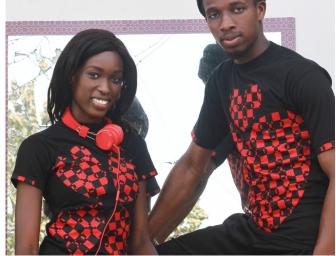

Men's Relaxed fit T-Shirt with a cool African wax fabric design on front and sleeve.

Women's white slim fitted T-shirt with a cool blended wax fabric patch design, accessorized with a matching set of wax bangles and yellow flower earrings.