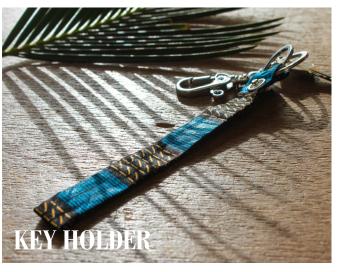

Circle earrings made with the finest of African Material to match with any outfit, it comes in 3 sizes.

key holder that is suitable for all and have rare design, it is also easily carried around.

Bangle set (2) with lively colours that can be worn as an accessory to any outfit.