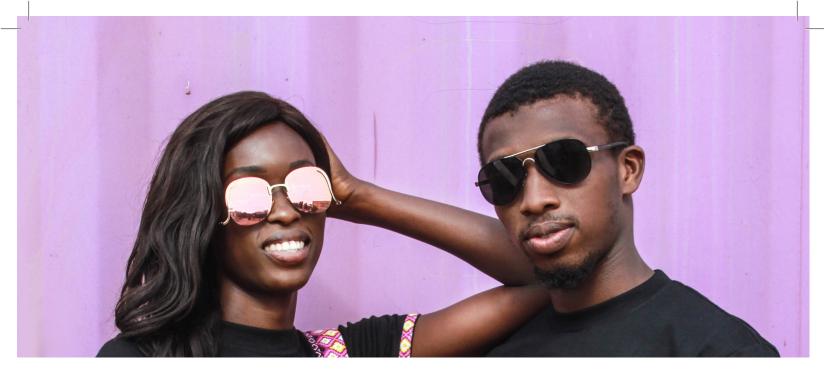

4

A form fitting Red and Black African waist belt with matching elegant hat and flower earrings to add glow to the face.

Grey men's T-shirt with a captivating wax design and matching backpack.

Grey women's slim fitted T-shirt with a unique diagonal wax fabric design and a pocket.