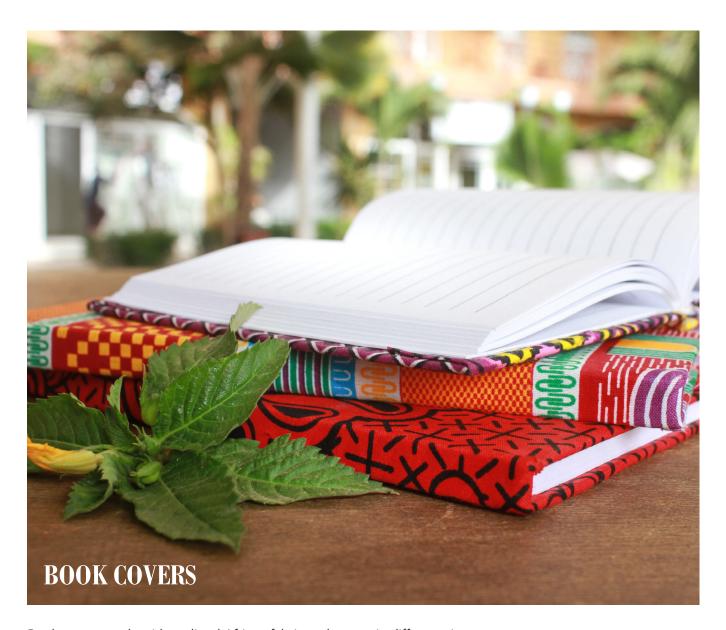

We also add a stylish spin to your everyday items. We have it all – phone covers, book covers, bags, cases and key-holders. For those who want to stand out - we've got you covered.

Women's Pink T-shirt with a hint of Purple; elegantly accessorized with a matching set of bangles.

## 100% HANDMADE FLOWER EARRINGS

Made with colourful fabric material wearable with any outfit.

Book covers made with outlined African fabric and comes in different sizes.