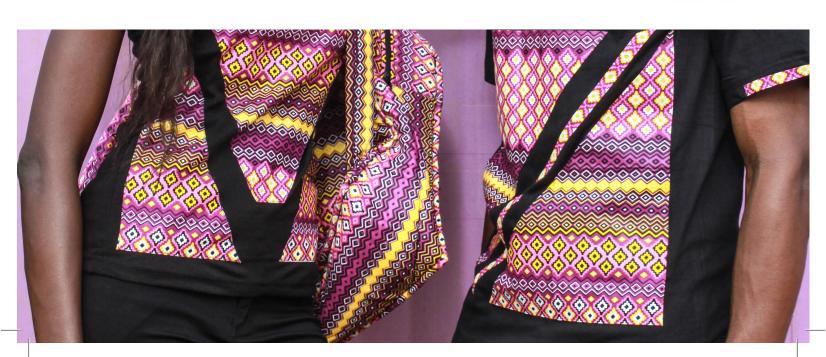

4

A form fitting Red and Black African waist belt with matching elegant hat and flower earrings to add glow to the face.

Grey men's T-shirt with a captivating wax design and matching backpack.

Grey women's slim fitted T-shirt with a unique diagonal wax fabric design and a pocket.