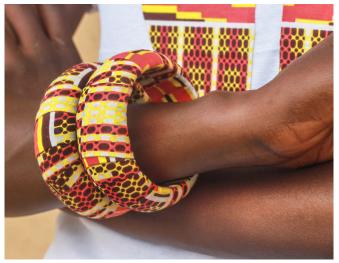

Circle earrings made with the finest of African Material to match with any outfit, it comes in 3 sizes.

key holder that is suitable for all and have rare design, it is also easily carried around.

Bangle set (2) with lively colours that can be worn as an accessory to any outfit.