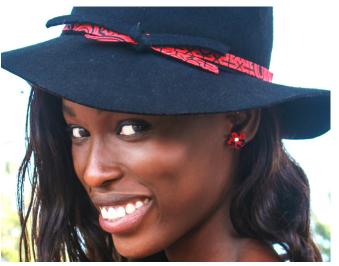

4

A form fitting Red and Black African waist belt with matching elegant hat and flower earrings to add glow to the face.

Grey men's T-shirt with a captivating wax design and matching backpack.

Grey women's slim fitted T-shirt with a unique diagonal wax fabric design and a pocket.