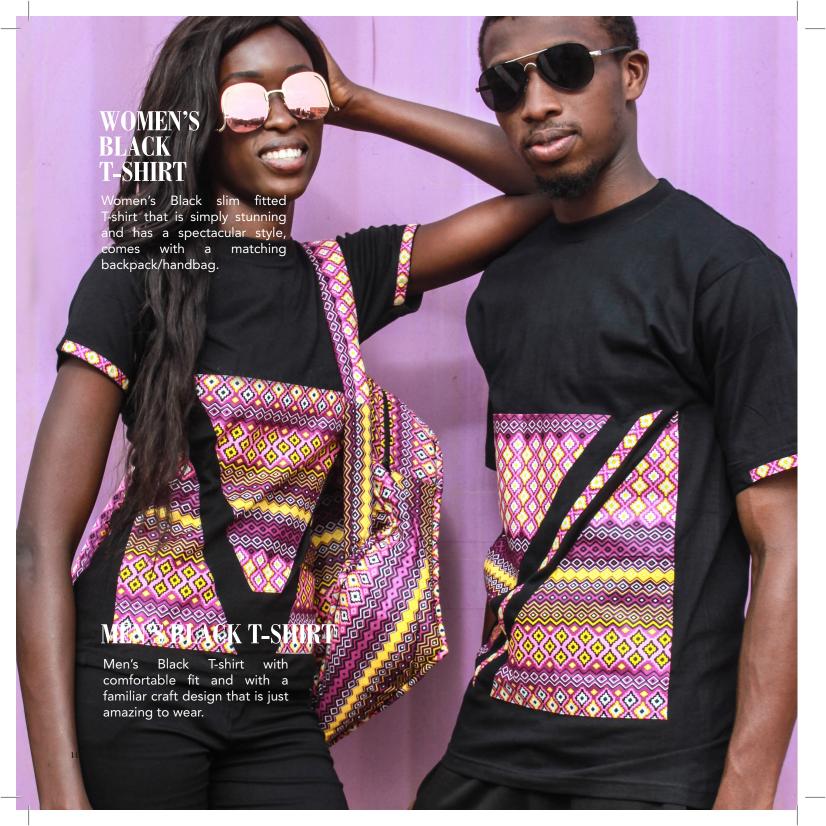

We also add a stylish spin to your everyday items. We have it all – phone covers, book covers, bags, cases and key-holders. For those who want to stand out - we've got you covered.

Women's Pink T-shirt with a hint of Purple; elegantly accessorized with a matching set of bangles.

Men's Relaxed fit T-Shirt with a cool African wax fabric design on front and sleeve.

Women's white slim fitted T-shirt with a cool blended wax fabric patch design, accessorized with a matching set of wax bangles and yellow flower earrings.