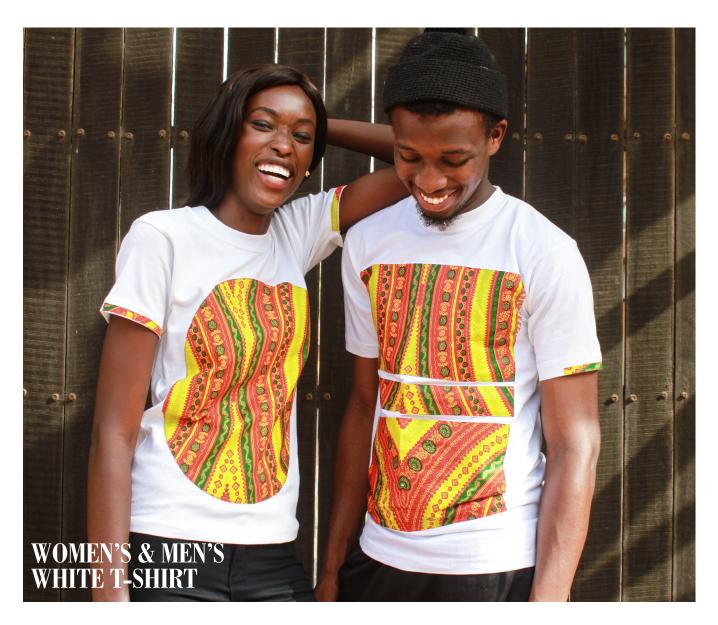

Men's Relaxed fit T-Shirt with a cool African wax fabric design on front and sleeve.

Women's white slim fitted T-shirt with a cool blended wax fabric patch design, accessorized with a matching set of wax bangles and yellow flower earrings.

Women's white slim fitted T-shirt with an eye catching design that has bold detail, with a line on the sleeves. Men's white T-shirt with a sharp eye catching vibrant colours of wax fabric patch design.