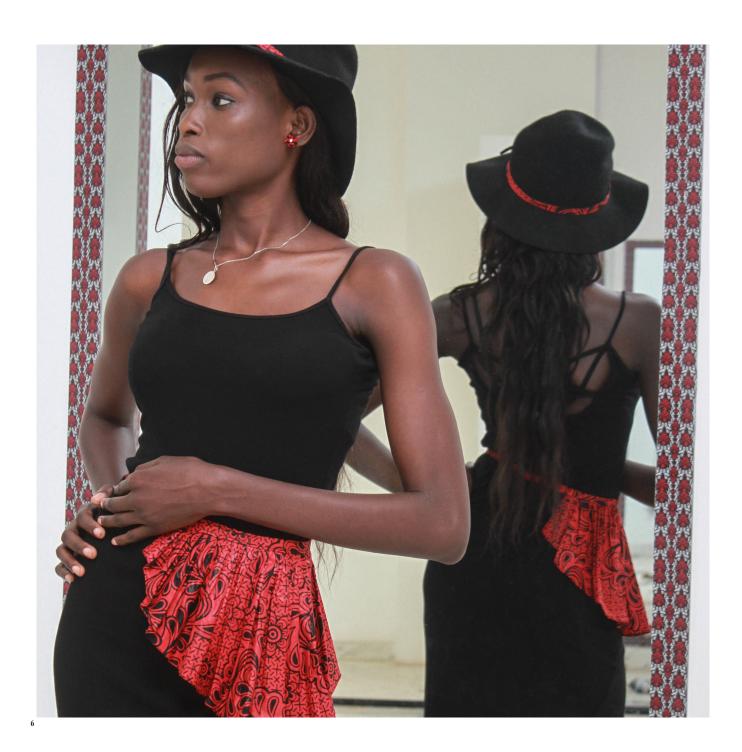

4

A form fitting Red and Black African waist belt with matching elegant hat and flower earrings to add glow to the face.

Grey men's T-shirt with a captivating wax design and matching backpack.

Grey women's slim fitted T-shirt with a unique diagonal wax fabric design and a pocket.