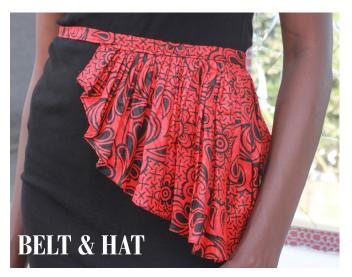

4

A form fitting Red and Black African waist belt with matching elegant hat and flower earrings to add glow to the face.

Grey men's T-shirt with a captivating wax design and matching backpack.

Grey women's slim fitted T-shirt with a unique diagonal wax fabric design and a pocket.