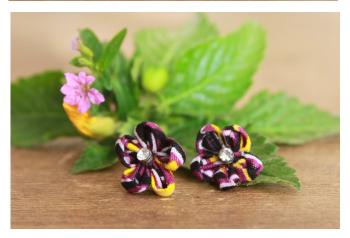

## 100% HANDMADE FLOWER EARRINGS

Made with colourful fabric material wearable with any outfit.

Book covers made with outlined African fabric and comes in different sizes.