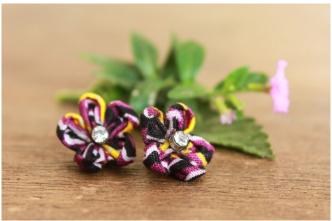

## 100% HANDMADE FLOWER EARRINGS

Made with colourful fabric material wearable with any outfit.

Book covers made with outlined African fabric and comes in different sizes.