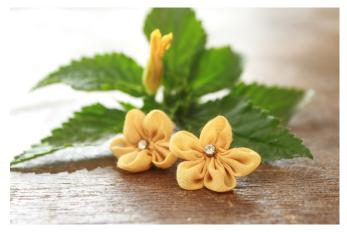

## 100% HANDMADE FLOWER EARRINGS

Made with colourful fabric material wearable with any outfit.

Book covers made with outlined African fabric and comes in different sizes.