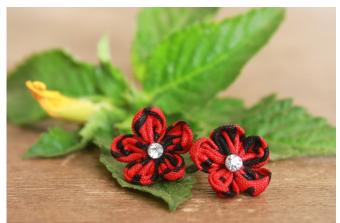

## 100% HANDMADE FLOWER EARRINGS

Made with colourful fabric material wearable with any outfit.

Book covers made with outlined African fabric and comes in different sizes.