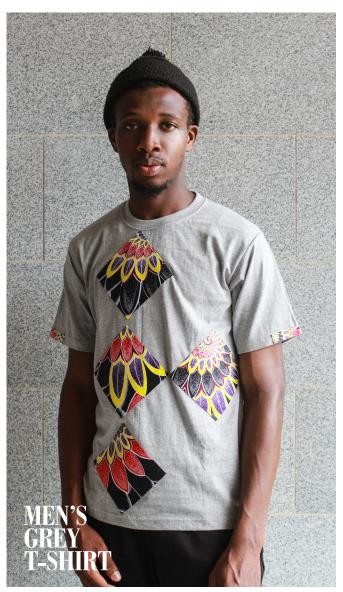

4

A form fitting Red and Black African waist belt with matching elegant hat and flower earrings to add glow to the face.

Grey men's T-shirt with a captivating wax design and matching backpack.

Grey women's slim fitted T-shirt with a unique diagonal wax fabric design and a pocket.