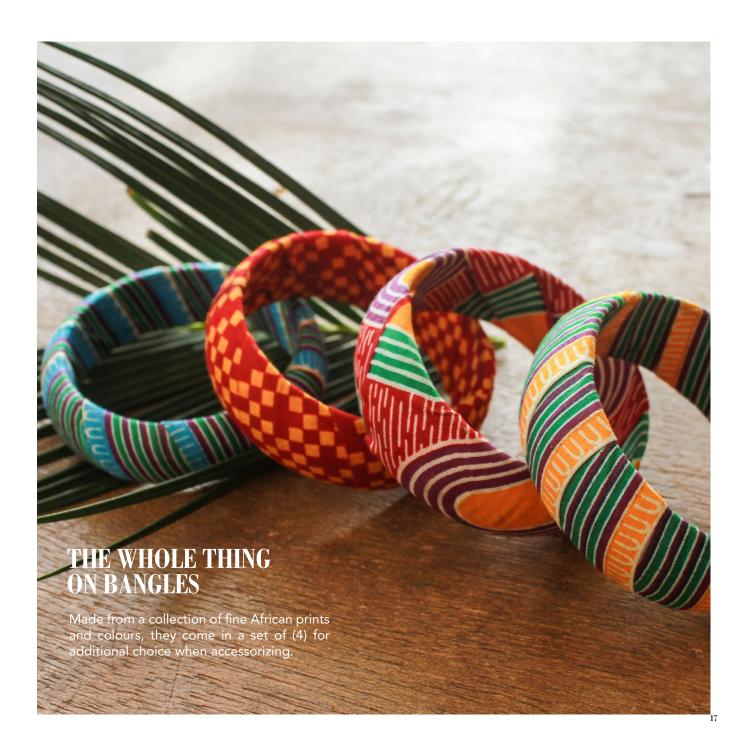

Circle earrings made with the finest of African Material to match with any outfit, it comes in 3 sizes.

key holder that is suitable for all and have rare design, it is also easily carried around.

Bangle set (2) with lively colours that can be worn as an accessory to any outfit.