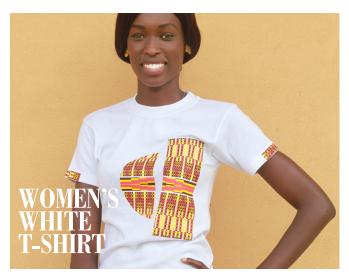

Women's white slim fitted T-shirt with an eye catching design that has bold detail, with a line on the sleeves. Men's white T-shirt with a sharp eye catching vibrant colours of wax fabric patch design.