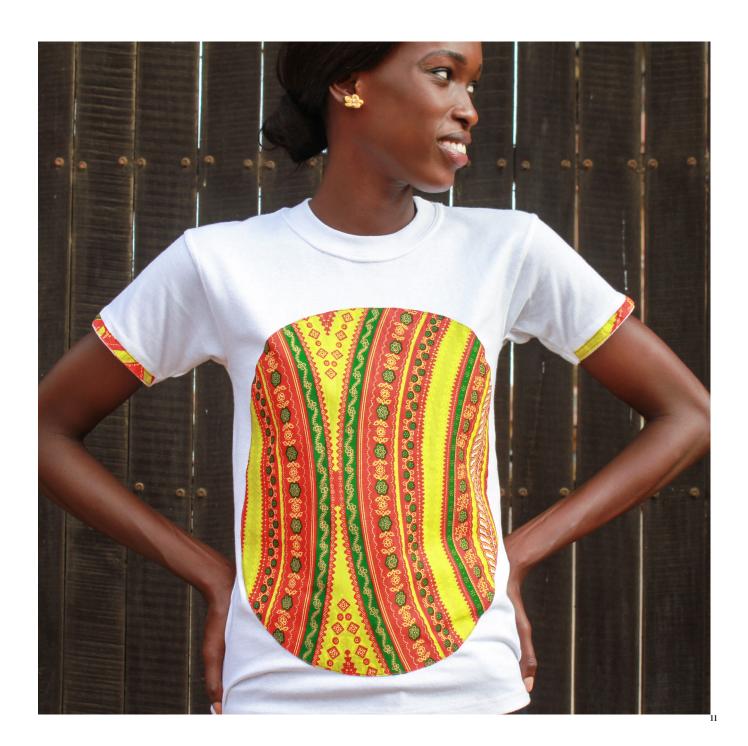

Women's white slim fitted T-shirt with an eye catching design that has bold detail, with a line on the sleeves. Men's white T-shirt with a sharp eye catching vibrant colours of wax fabric patch design.