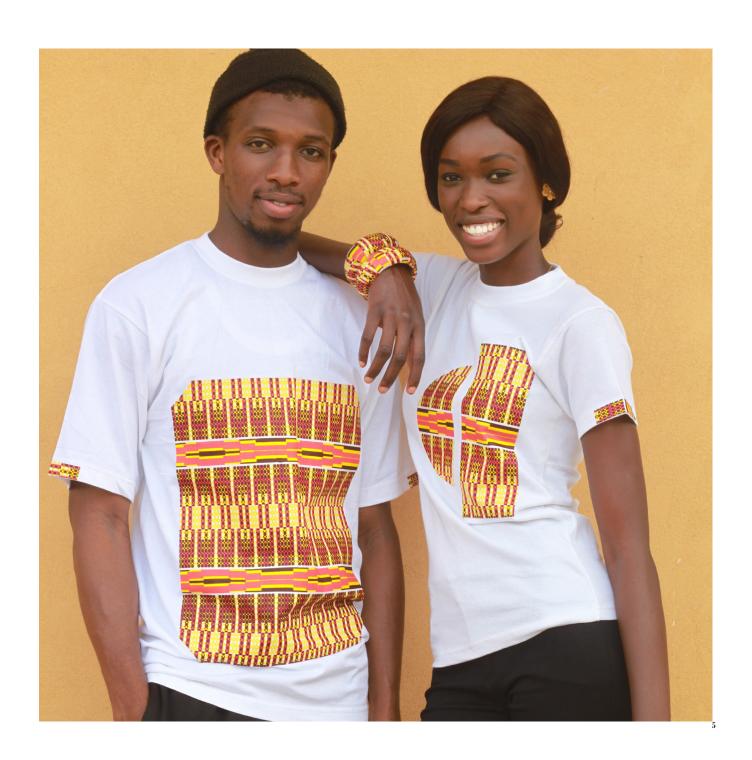

Men's Relaxed fit T-Shirt with a cool African wax fabric design on front and sleeve.

Women's white slim fitted T-shirt with a cool blended wax fabric patch design, accessorized with a matching set of wax bangles and yellow flower earrings.

4

A form fitting Red and Black African waist belt with matching elegant hat and flower earrings to add glow to the face.

Grey men's T-shirt with a captivating wax design and matching backpack.

Grey women's slim fitted T-shirt with a unique diagonal wax fabric design and a pocket.