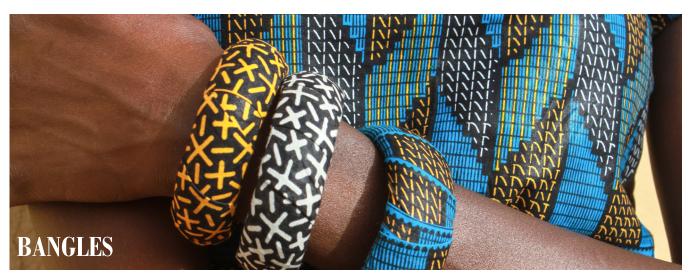

Circle earrings made with the finest of African Material to match with any outfit, it comes in 3 sizes.

key holder that is suitable for all and have rare design, it is also easily carried around.

Bangle set (2) with lively colours that can be worn as an accessory to any outfit.