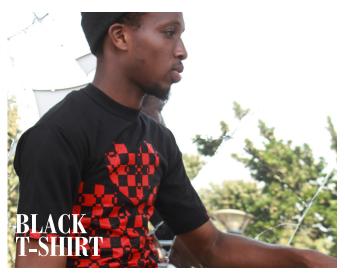

Men's Relaxed fit T-Shirt with a cool African wax fabric design on front and sleeve.

Women's white slim fitted T-shirt with a cool blended wax fabric patch design, accessorized with a matching set of wax bangles and yellow flower earrings.