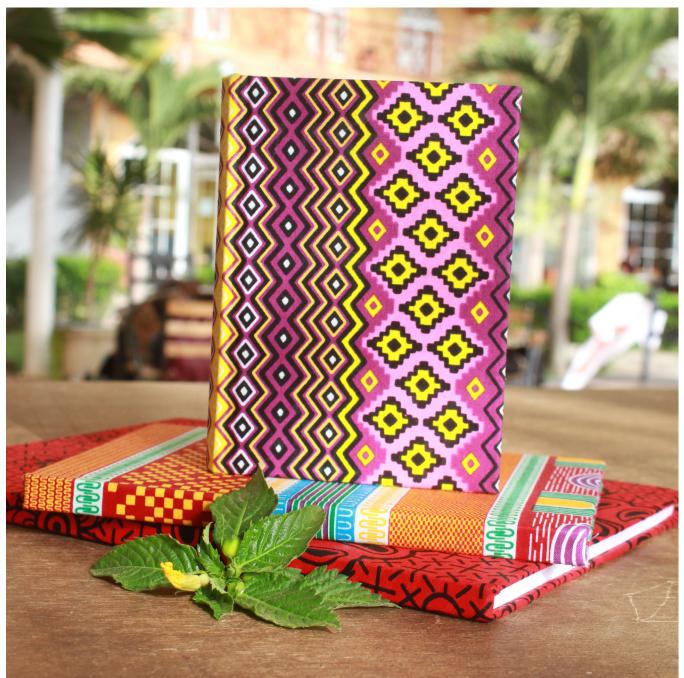

We also add a stylish spin to your everyday items. We have it all – phone covers, book covers, bags, cases and key-holders. For those who want to stand out - we've got you covered.

Women's Pink T-shirt with a hint of Purple; elegantly accessorized with a matching set of bangles.

## 100% HANDMADE FLOWER EARRINGS

Made with colourful fabric material wearable with any outfit.

Book covers made with outlined African fabric and comes in different sizes.