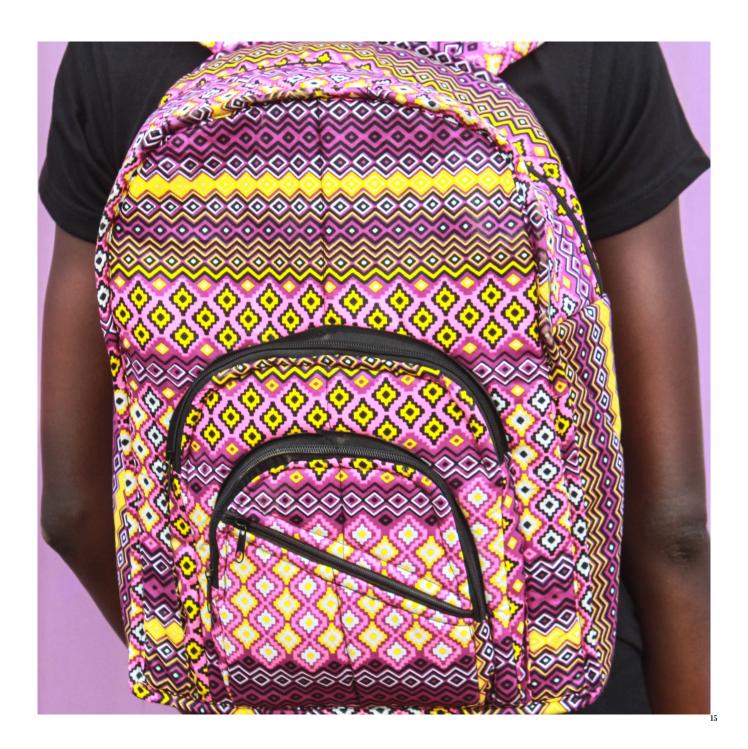

4

A form fitting Red and Black African waist belt with matching elegant hat and flower earrings to add glow to the face.

Grey men's T-shirt with a captivating wax design and matching backpack.

Grey women's slim fitted T-shirt with a unique diagonal wax fabric design and a pocket.