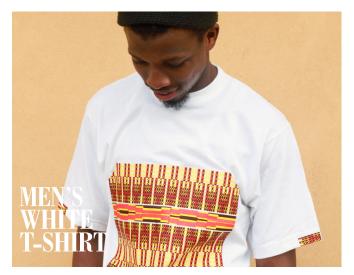

Women's white slim fitted T-shirt with an eye catching design that has bold detail, with a line on the sleeves. Men's white T-shirt with a sharp eye catching vibrant colours of wax fabric patch design.