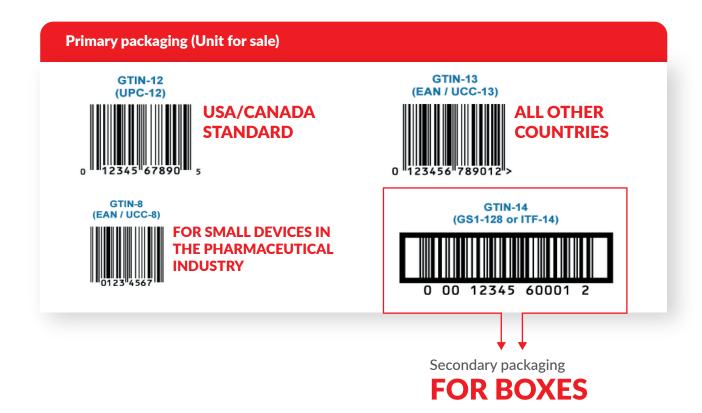

# **Barcoding**

Do I need a barcode? What is the normal range and dimension of my barcode? Is quality printing important for my barcode? Have you filled product information on GS1 database? Have you received your access code to GS1 web platform?

The main purpose of barcodes is to carry unique information of the product

| Design Consideration in GS1 (Barcodes)                                                                  | Correct                                                                                                                                                                                                                                                                                                                                                                                                                                                                                                                                                                                                                                                                                                                                                                                                                                                                                                                                                                                                                                                                                                                                                                                                                                                                                                                                                                                                                                                                                                                                                                                                                                                                                                                                                                                                                                                                                                                                                                                                                                                                                                                        | Wrong                                                                                                                                                                                                                                                                                                                                                                                                                                                                                                                                                                                                                                                                                                                                                                                                                                                                                                                                                                                                                                                                                                                                                                                                                                                                                                                                                                                                                                                                                                                                                                                                                                                                                                                                                                                                                                                                                                                                                                                                                                                                                                                          |
|---------------------------------------------------------------------------------------------------------|--------------------------------------------------------------------------------------------------------------------------------------------------------------------------------------------------------------------------------------------------------------------------------------------------------------------------------------------------------------------------------------------------------------------------------------------------------------------------------------------------------------------------------------------------------------------------------------------------------------------------------------------------------------------------------------------------------------------------------------------------------------------------------------------------------------------------------------------------------------------------------------------------------------------------------------------------------------------------------------------------------------------------------------------------------------------------------------------------------------------------------------------------------------------------------------------------------------------------------------------------------------------------------------------------------------------------------------------------------------------------------------------------------------------------------------------------------------------------------------------------------------------------------------------------------------------------------------------------------------------------------------------------------------------------------------------------------------------------------------------------------------------------------------------------------------------------------------------------------------------------------------------------------------------------------------------------------------------------------------------------------------------------------------------------------------------------------------------------------------------------------|--------------------------------------------------------------------------------------------------------------------------------------------------------------------------------------------------------------------------------------------------------------------------------------------------------------------------------------------------------------------------------------------------------------------------------------------------------------------------------------------------------------------------------------------------------------------------------------------------------------------------------------------------------------------------------------------------------------------------------------------------------------------------------------------------------------------------------------------------------------------------------------------------------------------------------------------------------------------------------------------------------------------------------------------------------------------------------------------------------------------------------------------------------------------------------------------------------------------------------------------------------------------------------------------------------------------------------------------------------------------------------------------------------------------------------------------------------------------------------------------------------------------------------------------------------------------------------------------------------------------------------------------------------------------------------------------------------------------------------------------------------------------------------------------------------------------------------------------------------------------------------------------------------------------------------------------------------------------------------------------------------------------------------------------------------------------------------------------------------------------------------|
| Where should my barcodes be on my product packaging?                                                    | Should be on a flat surface                                                                                                                                                                                                                                                                                                                                                                                                                                                                                                                                                                                                                                                                                                                                                                                                                                                                                                                                                                                                                                                                                                                                                                                                                                                                                                                                                                                                                                                                                                                                                                                                                                                                                                                                                                                                                                                                                                                                                                                                                                                                                                    | Too close to edges, seams, folds, hard to find, on curved surface                                                                                                                                                                                                                                                                                                                                                                                                                                                                                                                                                                                                                                                                                                                                                                                                                                                                                                                                                                                                                                                                                                                                                                                                                                                                                                                                                                                                                                                                                                                                                                                                                                                                                                                                                                                                                                                                                                                                                                                                                                                              |
|                                                                                                         | 6 0 0 0 0 0 0 0 0 0 0 0 0 0 0 0 0 0 0 0                                                                                                                                                                                                                                                                                                                                                                                                                                                                                                                                                                                                                                                                                                                                                                                                                                                                                                                                                                                                                                                                                                                                                                                                                                                                                                                                                                                                                                                                                                                                                                                                                                                                                                                                                                                                                                                                                                                                                                                                                                                                                        | #\$0   0000550                                                                                                                                                                                                                                                                                                                                                                                                                                                                                                                                                                                                                                                                                                                                                                                                                                                                                                                                                                                                                                                                                                                                                                                                                                                                                                                                                                                                                                                                                                                                                                                                                                                                                                                                                                                                                                                                                                                                                                                                                                                                                                                 |
| Do my barcodes follow the scannable colour combinations proposed by GS1? https://www.barcode.graphics/u | Scannable colour combinations                                                                                                                                                                                                                                                                                                                                                                                                                                                                                                                                                                                                                                                                                                                                                                                                                                                                                                                                                                                                                                                                                                                                                                                                                                                                                                                                                                                                                                                                                                                                                                                                                                                                                                                                                                                                                                                                                                                                                                                                                                                                                                  | Non-scannable colour combination to be avoid for reading of scanner                                                                                                                                                                                                                                                                                                                                                                                                                                                                                                                                                                                                                                                                                                                                                                                                                                                                                                                                                                                                                                                                                                                                                                                                                                                                                                                                                                                                                                                                                                                                                                                                                                                                                                                                                                                                                                                                                                                                                                                                                                                            |
| pc-color-guide/                                                                                         | Bild on Wildow  Bild on Wildow | Register for the second |