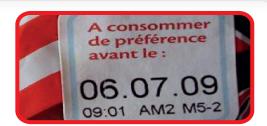

# **Terminology**

**End date / expiry date =** Limit date to use the product (in a recipe or to eat) for perishable products (microbiology)

**Best before = Optimal Limit date =** For product which are stable microbiologically speaking (ex.: biscuits, chips, chocolate)