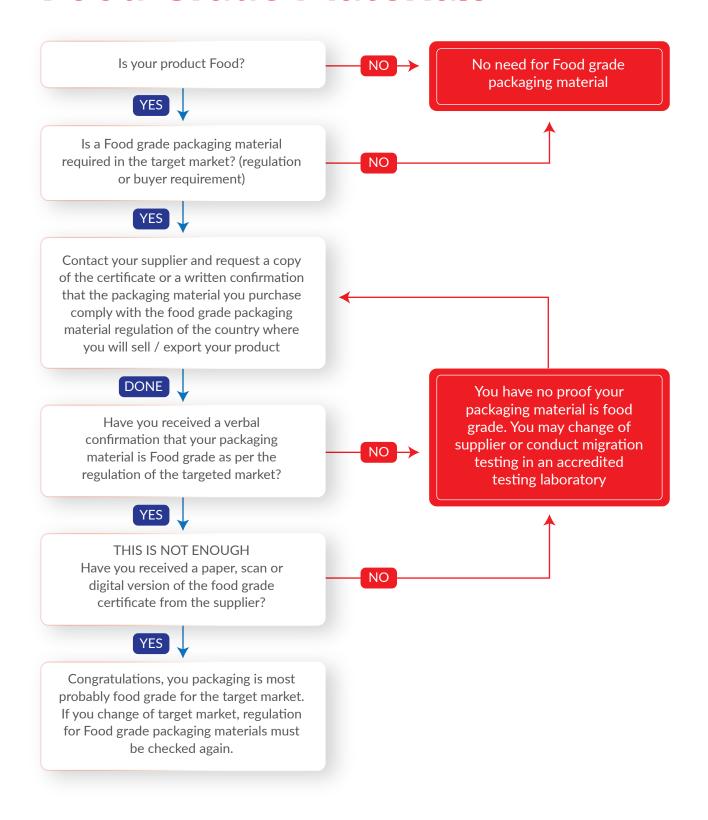

### **Food Grade Materials**

Food grade material certificates mainly demonstrate there is a limited migration of particles from your packaging material to your product. Those limits are set at different levels depending on the country and on the type of packaging material.

Look at the regulation of the targeted market to identify the tests to conduct.

#### When should I request a new certificate:

- Change of supplier
- Change of manufacturing site of material
- Change of material
- Change of manufacturing process / machine