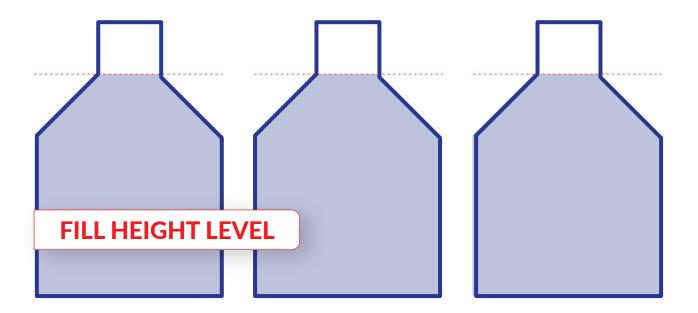

### **Filling Levels**

What am I to consider when filling my products, how should my container be before filling, which container am I to use for my products to have a constant level?

Constant-level filling of containers

All containers made from same mould should be filled at same height level

The container on right being the heaviest