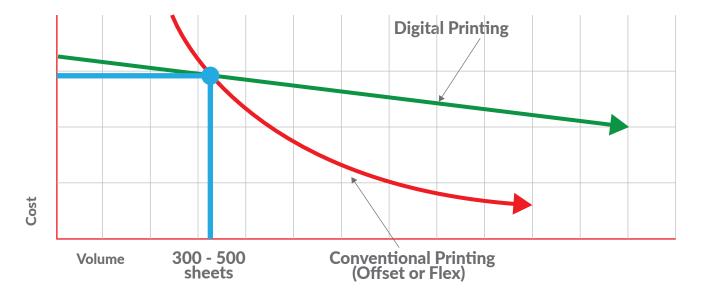

# Conventional (flexographic & offset) vs. Digital printing: cost analysis

# Why and When to Use this Type of Printing Methods

#### Flexography or Offset printing **Digital printing** $\rightarrow$ Use of metallic ink → Prototyping for product testing . Design is not finalized & testing is → Printing of plastic films (paper & carton as required well) → Some fields of the label will vary from one → Large batch size label to another . If sequential number (lot number or unit $\rightarrow$ Long set-up time on the printing machine number) but fast production . No plate to change, done automatically by a software, cheaper solution → High consistency of colours → Short set-up time required . Very short set-up time between 2 → For special effects and coating orders, shorter cycle time, no printing → Requires one printing plate per colour (cost . Very small details to be printed or time and money) colour gradient