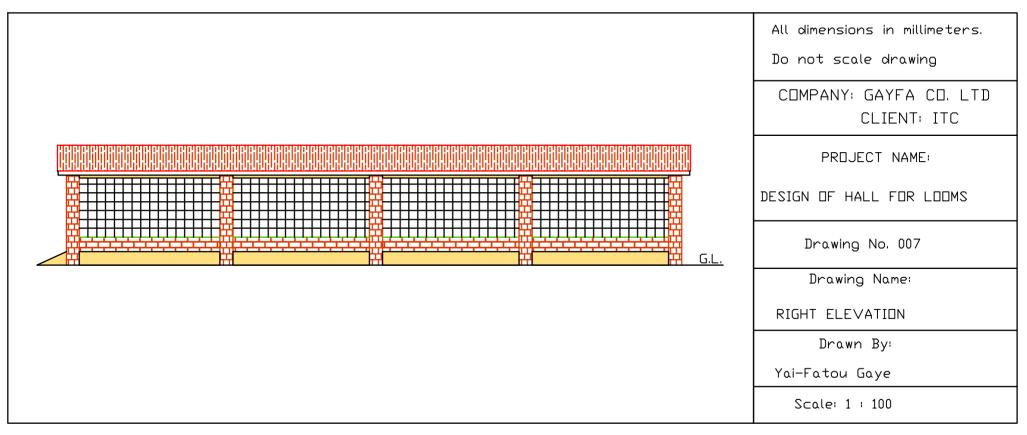

-------------------------------------------------------------------------------------------------|
| PROJECT NAME:<br>Design of Hall for Looms                                                       |
| Drawing No. 006                                                                                 |
| Drawing Name:                                                                                   |
| BACK ELEVATION                                                                                  |
| Drawn By:                                                                                       |
| Yai-Fatou Gaye                                                                                  |
| Scale: 1 : 100                                                                                  |







All dimensions in millimeters.

Do not scale drawing

COMPANY: GAYFA CO. LTD CLIENT: ITC

PROJECT NAME:

DESIGN OF HALL FOR LOOMS

Drawing No. 009

Drawing Name:

ROOF PLAN

Drawn By:

Yai-Fatou Gaye

Scale: 1 : 100