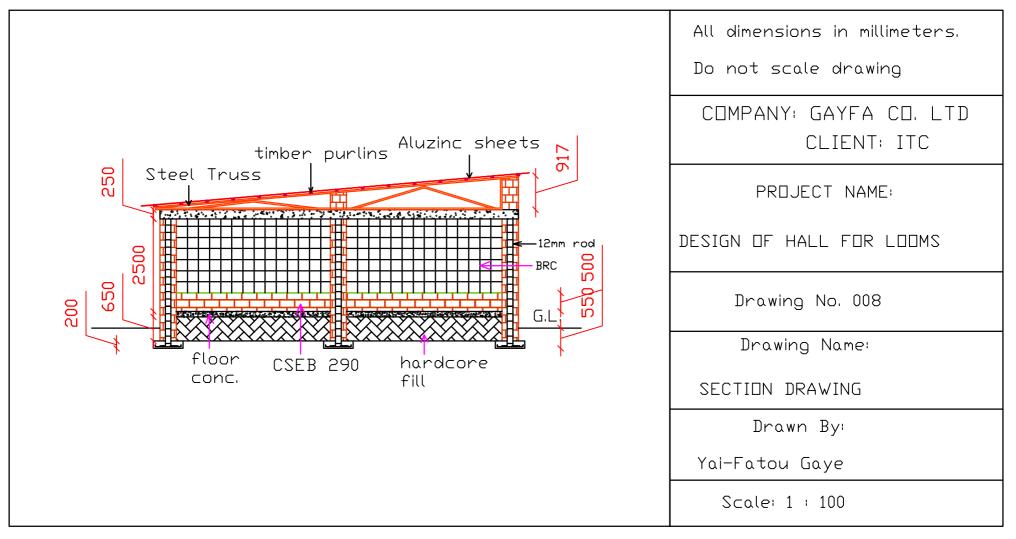

-----------------------------------------------------------------------------------------------|
| PROJECT NAME:<br>Design of Hall for Looms                                                       |
| Drawing No. 006                                                                                 |
| Drawing Name:                                                                                   |
| BACK ELEVATION                                                                                  |
| Drawn By:                                                                                       |
| Yai-Fatou Gaye                                                                                  |
| Scale: 1 : 100                                                                                  |







All dimensions in millimeters.

Do not scale drawing

COMPANY: GAYFA CO. LTD CLIENT: ITC

PROJECT NAME:

DESIGN OF HALL FOR LOOMS

Drawing No. 009

Drawing Name:

ROOF PLAN

Drawn By:

Yai-Fatou Gaye

Scale: 1 : 100