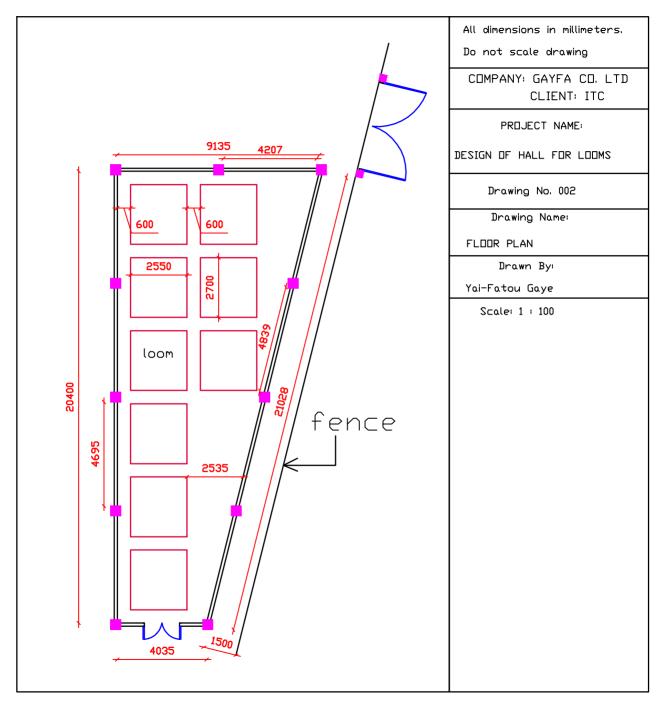

1 1 1 1 1 1 | Project Name                                                                   |  |
|             | Hall For Looms                                                                 |  |
|             | Drawn By:                                                                      |  |
|             | Yai-Fatou Gaye                                                                 |  |
|             | Drawing No.1                                                                   |  |
|             | Date 23/04/ 2022                                                               |  |
|             |                                                                                |  |
|             | Scale 1 : 100                                                                  |  |





| GAYFA CO. LTD Amendments           Amendments           No.         Description           Date           Date           Client           ITCC           Project Name           Hall For Looms           Drawn By:           Yai-Fatou Gaye           Drawing No.3           Date         23/04/2022 |                               |  |  |
|-----------------------------------------------------------------------------------------------------------------------------------------------------------------------------------------------------------------------------------------------------------------------------------------------------|-------------------------------|--|--|
| No. Description Date   Hall levels are in millimeters   Only written dimensions shall   be followed.   Client   I T C   Projec