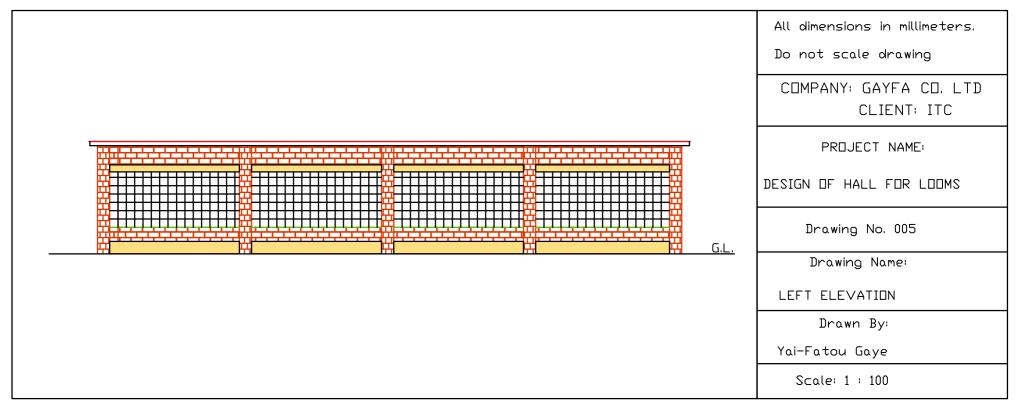

| All dimensions in millimeters.<br>Do not scale drawing<br>COMPANY: GAYFA CO. LTD<br>CLIENT: ITC |
|-------------------------------------------------------------------------------------------------|
| PROJECT NAME:<br>Design of Hall for Looms                                                       |
| Drawing No. 006                                                                                 |
| Drawing Name:                                                                                   |
| BACK ELEVATION                                                                                  |
| Drawn By:                                                                                       |
| Yai-Fatou Gaye                                                                                  |
| Scale: 1 : 100                                                                                  |